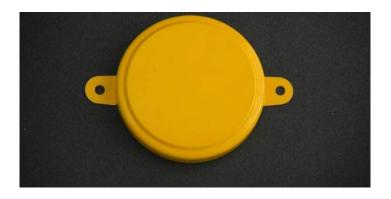

## 2'METAL CAPSEAL (YELLOW), BOX OF 500

 SKU: 2TCYELLOW |
 Categories:
 Metal Cap Seals
 Steel Drum Closures and Accessories
 |
 Tags:

 55 gallon drum
 Cap Seal
 Cap Seals
 Colored Cap Seal
 drum accessories
 metal cap seal
 ,

## 2'TITE SEAL YELLOW metal capseal for maximum safety.

We offer different colors on metal capseals so you can distinguish your drums. This tamper evident capseal offers security and distinguishes your drums from others. It is installed with a crimping tool that secures the drums openings from any tampering. For your convenience, crimping tools are also supplied by Con Tech. Box of 500.