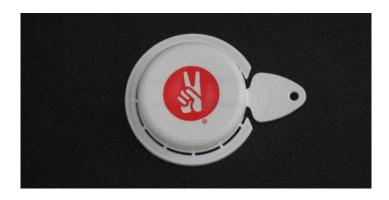

## 2'PLASTIC SNAP ON TAMPER EVIDENT CAPSEAL PER BOX OF 250

SKU: 2SNAPKENDALL | Categories: Snap On Plastic Cap Seals , Steel Drum Closures and

Accessories | Tags: 55 gallon drum , custom manufacturing , drum accessories , drum cap

## PRODUCT DESCRIPTION

2'Tite-Seal Plastic Snap On Tamper Evident capseal made with Low Density Polyethylene with printed logos. Custom made per customer's logo. Easy to install on 55 gallon steels drums. No need for a crimping tool to install these SNAP ON Capseals. Available in 2"and 3/4." These capseals are destroyed when taken off.