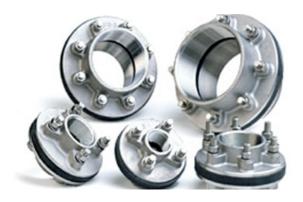

## **PRODUCT DESCRIPTION**

Our investment cast "Voyager" Bolted Fittings have been used for more than a decade without any reports of leakage. The round shape, tight bolt pattern, and durable cast construction make this bolted tank fitting a reliable means of making connections to poly chemical storage tanks. We offer the fittings with 1/4"EPDM or Viton gaskets, making the type 316 stainless fittings compatible with the widest possible range of industrial chemicals.