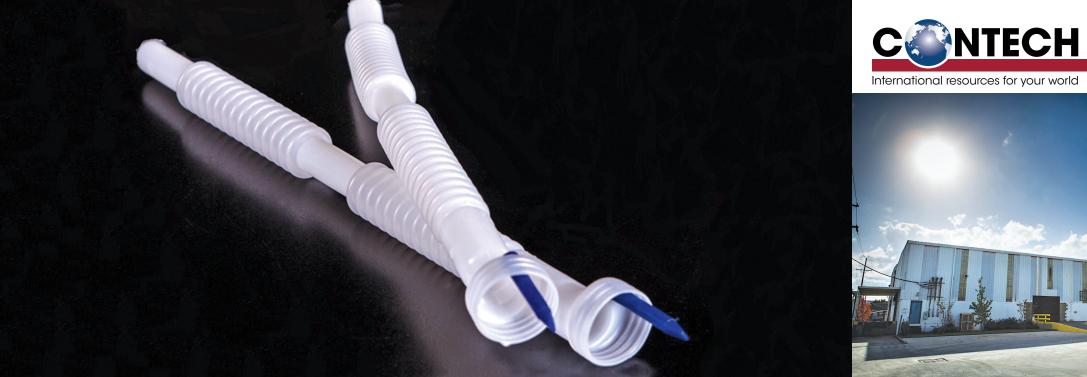

#### DEF spouts for your dispensing needs

Con-Tech's vented DEF spouts are plastic flexible pipes used to dispense diesel exhaust fluid additives typically from 1, 2, 2.5, and 5 gallon jugs. Our vented DEF spout improves dispensing time, allowing you to empty to the last drop. Our vented DEF spout eliminates the need for vented jugs, which offers cost savings to you.

Con-Tech's vented DEF spouts bring to you many significant features including:

- Easy attachment to the bottle neck
- Smooth fluid flow
- Very fast dispensing time
- No leaks or spillage during dispensing
- Availability in different colors
- Eliminates the high cost of vented bottles
- Size availability in 38mm, 45mm, 63mm

Con-Tech's vented DEF spouts are the best dispensing tools for DEF that you can own.