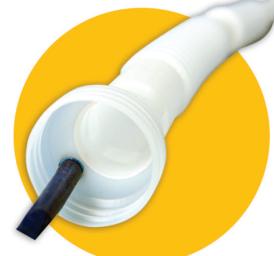

#### DEF spouts for your dispensing needs

Con-Tech's vented DEF spouts are plastic flexible pipes used to dispense diesel exhaust fluid additives typically from 1, 2, 2.5, and 5 gallon jugs. Our vented DEF spout improves dispensing time, allowing you to empty to the last drop. Our vented DEF spout eliminates the need for vented jugs, which offers cost savings to you.

Con-Tech's vented DEF spouts bring to you many significant features including:

- Easy attachment to the bottle neck
- Smooth fluid flow
- Very fast dispensing time
- No leaks or spillage during dispensing
- Availability in different colors
- Eliminates the high cost of vented bottles
- Size availability in 38mm, 45mm, 63mm

Con-Tech's vented DEF spouts are the best dispensing tools for DEF that you can own.