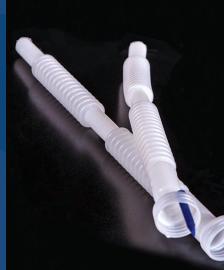

#### DEF spouts for your dispensing needs

Con-Tech's vented DEF spouts are plastic flexible pipes used to dispense diesel exhaust fluid additives typically from 1, 2, 2.5, and 5 gallon jugs. Our vented DEF spout improves dispensing time, allowing you to empty to the last drop. Our vented DEF spout eliminates the need for vented jugs, which offers cost savings to you.

Con-Tech's vented DEF spouts bring to you many significant features including:

- Easy attachment to the bottle neck
- Smooth fluid flow
- Very fast dispensing time
- No leaks or spillage during dispensing
- Availability in different colors
- Eliminates the high cost of vented bottles
- Size availability in 38mm, 45mm, 63mm

Con-Tech's vented DEF spouts are the best dispensing tools for DEF that you can own.