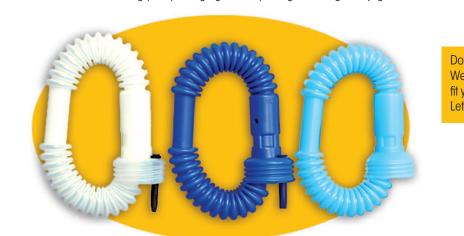

## See the world of Con-Tech DEF Packaging

#### DEF spouts for your dispensing needs

Con-Tech's vented DEF spouts are plastic flexible pipes used to dispense diesel exhaust fluid additives typically from 1, 2, 2.5, and 5 gallon jugs. Our vented DEF spout improves dispensing time, allowing you to empty to the last drop. Our vented DEF spout eliminates the need for vented jugs, which offers cost savings to you.

Con-Tech's vented DEF spouts bring to you many significant features including:

- Easy attachment to the bottle neck
- Smooth fluid flow
- Very fast dispensing time
- No leaks or spillage during dispensing
- Availability in different colors
- Eliminates the high cost of vented bottles
- Size availability in 38mm, 45mm, 63mm

Con-Tech's vented DEF spouts are the best dispensing tools for DEF that you can own.